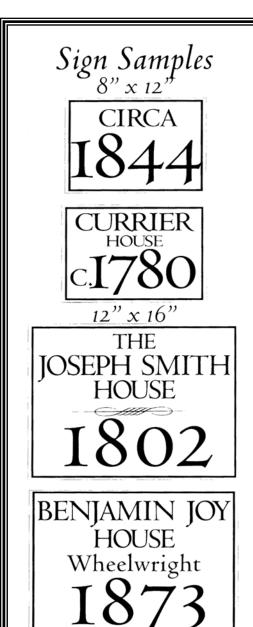

If the exact date cannot be determined, the word *circa* or the letter *c*. will be added to your marker date.

If you have questions, please call \$23-4433. 523-9621

Markers will be ready within 4-6 weeks after the order is placed.

## **Choice of Size:**

12x16" or 8x12" rectangle

#### Text:

Space is provided for up to 4 lines of copy on the 12x16"rectangle and up to 3 lines on the 8x12"rectangle.

### Color:

These custom-made hand-painted markers have a white background with black letters in a font appropriate to the Federal Period (c.1775-1835).

Cost: Includes shipping 12x16" marker: \$65.00 \$55.00 = \$7.00 shipping 8x12" marker: \$55.00 = \$45.00 = \$7.00 shipping