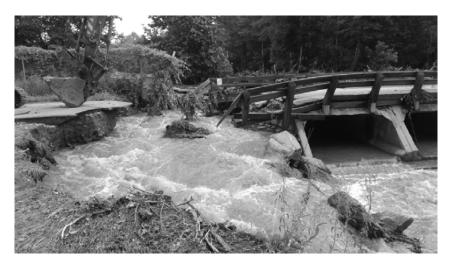

### Canaan Board of Selectmen 2019 Annual Report

Another year has come and gone and with it came a lot of good and some tough challenges. Last July the town suffered major flooding damage. Some of the repairs allowed us to take steps to help prevent future flooding but more work is needed. For the second year in a row we are applying for grants to help make the downtown more flood resistant. A joint NH Department of Transportation (DOT) and US Economic Development Administration application is to be submitted with State support for roughly \$7.5 million in funding to replace 4 bridges, add another one on Potato Road to drain the fields and replace our waste-water pump station off of Depot Street. We are hopeful that this application will be successful.

Big change - \$70,000 in salt used compared with a previous high cost of \$45,000. Overtime and fuel use were excessive as well.

After the snow and ice was the flood. On July 11, there was a flood in Canaan. Many of our roads were severely damaged. The flood was exacerbated when the Orange Brook dammed up in Orange and then broke loose wiping out everything in its path.

The damages to the Town infrastructure totaled \$340,000 and took four months to repair.

All of the normal summer highway work was pushed off until 2020.

Big change – loss of a whole highway construction and paving season.

Big change – replacing the 129 year old water mains is a priority.

All this pain led to new hope.

After the flood, Governor Sununu facilitated a meeting with state and federal agencies to find ways to limit our flooding. A plan has been developed to build a new bridge, replace two bridges, replace two culverts and flood proof our sewer pump station. The cost of the project is \$7.5 million with \$6 million coming from the federal government, \$1.4 million from NH DOT and \$115,000 from Canaan.