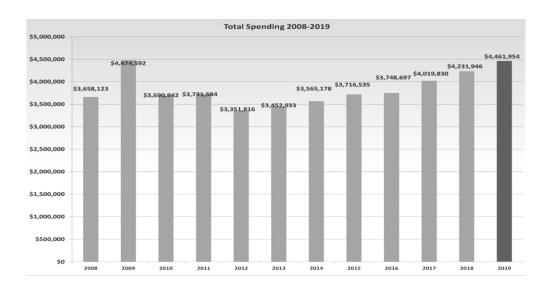

| \$1,330,280 |  |
| 8% Retained                                    | \$1,064,224 |  |
| 5% Retained (Minimum Recommended)              | \$665,140   |  |

NOTICE: The current fund balance retained amount is below the minimum recommended threshold.

Director-Approved Final Tax Rate - Canaan

1/22/2020 9:04:06 AM

4 of 4

<sup>[1]</sup> The National Advisory Council on State and Local Budgeting (NACSLB), (1998), Framework for Improved State and Local Government Budgeting: Recommended Budget Practices (4.1), pg. 17.

<sup>[2]</sup> Government Finance Officers Association (GFOA), (2015), Best Practice: Fund Balance Guidelines for the General Fund.

[3] Government Finance Officers Association (GFOA), (2011), Best Practice: Replenishing General Fund Balance.









## **Town Warrant**



#### 2020 WARRANT

#### Canaan

The inhabitants of the Town of Canaan in the County of Grafton in the state of New Hampshire qualified to vote in Town affairs are hereby notified that the two phases of the Annual Town Meeting will be held as follows:

First Session of Annual Meeting (Deliberative Session):

Date: Time: Saturday February 8, 2020 9:00 AM

Location: Canaan Elenentary School, School Street

Details:

Second Session of Annual Meeting (Official Ballot Voting)
Date: Tuesday, March 10, 2020

Date:

8 AM to 7 PM

Time:

Location: Canaan Fire Station 62 NH Route 62, Canaan, NH 03741

Details:

#### **GOVERNING BODY CERTIFICATION**

We certify and attest that on or before 1/22,/2020, a true and attested copy of this document was posted at the place of m