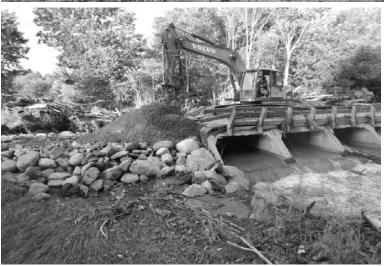

Big change - \$70,000 in salt used compared with a previous high cost of \$45,000. Overtime and fuel use were excessive as well.

After the snow and ice was the flood. On July 11, there was a flood in Canaan. Many of our roads were severely damaged. The flood was exacerbated when the Orange Brook dammed up in Orange and then broke loose wiping out everything in its path.

The damages to the Town infrastructure totaled \$340,000 and took four months to repair.

All of the normal summer highway work was pushed off until 2020.

Big change – loss of a whole highway construction and paving season.

Big change – replacing the 129 year old water mains is a priority.

All this pain led to new hope.

After the flood, Governor Sununu facilitated a meeting with state and federal agencies to find ways to limit our flooding. A plan has been developed to build a new bridge, replace two bridges, replace two culverts and flood proof our sewer pump station. The cost of the project is \$7.5 million with \$6 million coming from the federal government, \$1.4 million from NH DOT and \$115,000 from Canaan.