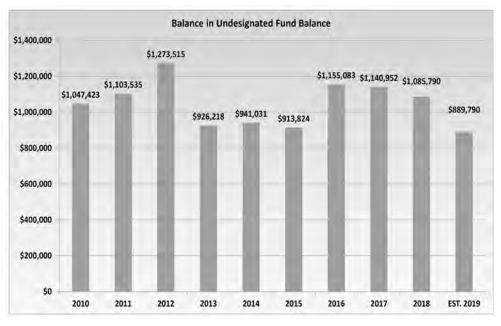

lows us to accept and spend the \$7.5 million. None of this money is coming from new taxes. These changes will reduce almost all Potato Road flooding, Canaan Village flooding and minimize Orange brook flooding (unless another dam breaks).

# Fund Balance (surplus).

Several articles use money from surplus funds (fund balance) at the end of 2019. The balance was \$1,085,790 per DRA at the end of 2018. The voters expended \$380,000 of this amount to fund Capital Reserves and acquire a new gravel pit in 2019. Another \$250,000 was authorized by DRA to be used to fund flood repairs. That left \$455,790 out of the 2018 balance. In 2019 we under spent the budget by \$196,000 and had excess revenue of \$234,000. This resulted in a \$434,000 increase in the Un-Assigned Fund Balance to \$889,790.



That balance increased during 2019 by approximately \$434,000.

The following articles ask to use the increase in this fund over last year to fund capital costs. The amounts to be used this year are much lower to allow us to rebuild the Un-Assigned Fund Balance back to \$1 million dollars. In spite of this our capital reserve spending schedule remains unchanged. All expenditures from this balance must be approved by the voters. The primary use of the surplus is to fund capital reserves for the replacement of equipment. You can see the replacement plans and costs in the Capital Improvement Program Report in the Town Department Reports Section.

# Articles 8.

This Article <u>funds</u> the <u>bridge</u> capital reserve <u>fund</u> by <u>adding</u> \$40,000. This <u>funding</u> is <u>essent