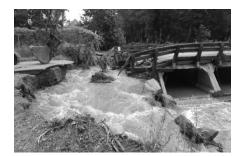

Big change - \$70,000 in salt used compared with a previous high cost of \$45,000. Overtime and fuel use were excessive as well.

After the snow and ice was the flood. On July 11, there was a flood in Canaan. Many of our roads were severely damaged. The flood was exacerbated when the Orange Brook dammed up in Orange and then broke loose wiping out everything in its path.

The damages to the Town infrastructure totaled \$340,000 and took four months to repair.

All of the normal summer highway work was pushed off until 2020.

Big change – loss of a whole highway construction and paving season.