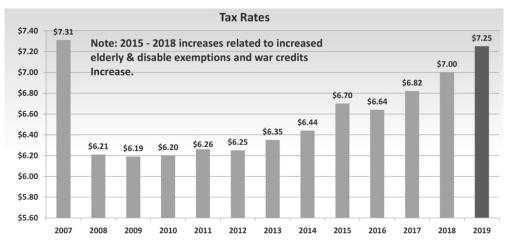

| \$1,330,280 |  |
| 8% Retained                                    | \$1,064,224 |  |
| 5% Retained (Minimum Recommended)              | \$665,140   |  |

NOTICE: The current fund balance retained amount is below the minimum recommended threshold.

Director-Approved Final Tax Rate - Canaan

1/22/2020 9:04:06 AM

4 of 4

<sup>[1]</sup> The National Advisory Council on State and Local Budgeting (NACSLB), (1998), Framework for Improved State and Local Government Budgeting: Recommended Budget Practices (4.1), pg. 17.

<sup>[2]</sup> Government Finance Officers Association (GFOA), (2015), Best Practice: Fund Balance Guidelines for the General Fund.

[3] Government Finance Officers Association (GFOA), (2011), Best Practice: Replenishing General Fund Balance.









## **Town Warrant**



#### 2020 WARRANT

#### Canaan

The inhabitants of the Town of Canaan in the County of Grafton in the state of New Hampshire qualified to vote in Town affairs are hereby notified that the two phases of the Annual Town Meeting will be held as follows:

First Session of Annual Meeting (Deliberative Session):

Date: Time: Saturday February 8, 2020 9:00 AM

Location: Canaan Elenentary School, School Street

Details:

Second Session of Annual Meeting (Official Ballot Voting)
Date: Tuesday, March 10, 2020

Date:

8 AM to 7 PM

Time:

Location: Canaan Fire Station 62 NH Route 62, Canaan, NH 03741

Details:

#### **GOVERNING BODY CERTIFICATION**

We certify and attest that on or before 1/22,/2020, a true and attested copy of this document was posted at the place of meeti