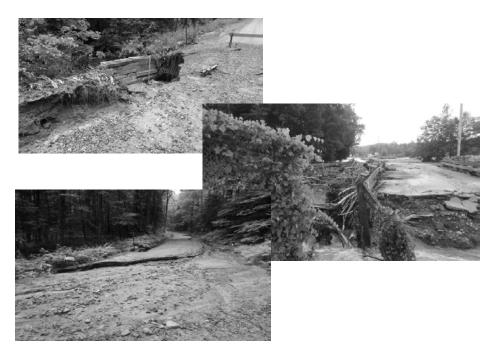

Big change - \$70,000 in salt used compared with a previous high cost of \$45,000. Overtime and fuel use were excessive as well.

After the snow and ice was the flood. On July 11, there was a flood in Canaan. Many of our roads were severely damaged. The flood was exacerbated when the Orange Brook dammed up in Orange and then broke loose wiping out everything in its path.

The damages to the Town infrastructure totaled \$340,000 and took four months to repair.

All of the normal summer highway work was pushed off until 2020.

Big change – loss of a whole highway construction and paving season.