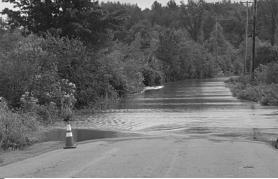

Big change - \$70,000 in salt used compared with a previous high cost of \$45,000. Overtime and fuel use were excessive as well.

After the snow and ice was the flood. On July 11, there was a flood in Canaan. Many of our roads were severely damaged. The flood was exacerbated when the Orange Brook dammed up in Orange and then broke loose wiping out everything in its path.

The damages to the Town infrastructure totaled \$340,000 and took four months to repair.

All of the normal summer highway work was pushed off until 2020.

Big change – loss of a whole highway construction and paving season.