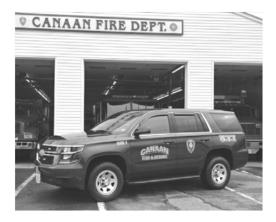

need for a tax increase.

Tom Marlar Canaan Mechanic



# Canaan Fire Department 2019 Annual Report

This was a busy year for the fire department as a review of the calls will show. It was also a busy year for purchasing and outfitting two vehicles for the department as provided for in the Canaan Capital Improvement Plan. Bob Scott led the truck committee along with Jim Rancore, Alton Hennessy and Bill Bellion. Fire Department members were also consulted for equipment purchase to complete the setup of warning lights, communication equipment, pumps and compartments. We purchased and outfitted a 2019 Chevrolet Tahoe Special Services Vehicle which is equipped with radio and cell phone equipment as well as emergency response traffic equipment, and will be equipped with command post supplies.



The second vehicle is a 2018 Heavy Duty flatbed truck equipped with a skid tank unit and pump that will be used for brush fires, support at structure fires in difficult locations, storm response work and traffic control situations at motor vehicle accidents. Both of these vehicles required additional funding which came from grants and donations from the Canaan Firefighters Association to complete their outfitting for response.



The most frequent and dangerous response we continue to make is for motor vehicle accidents in our communities. We continue to encounter motorists who ignore our road signs indicating "Accident Scene Ahead" and our trucks with flashing lights which now must serve as roadblocks for fighters performing extrications and for ambulance personnel. There are motorists