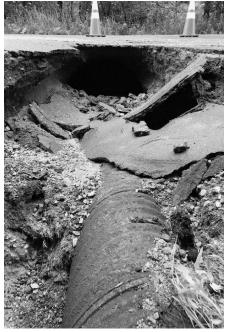

Big change - \$70,000 in salt used compared with a previous high cost of \$45,000. Overtime and fuel use were excessive as well.

After the snow and ice was the flood. On July 11, there was a flood in Canaan. Many of our roads were severely damaged. The flood was exacerbated when the Orange Brook dammed up in Orange and then broke loose wiping out everything in its path.

The damages to the Town infrastructure totaled \$340,000 and took four months to repair.

All of the normal summer highway work was pushed off until 2020.

Big change – loss of a whole highway construction and paving season.

A major water main broke in the fall that took at least 5 days to find and two days to fix and left many people in Village without water for several days. The repair cost nearly

\$10,000 and highlighted the fact that our primary water mains are 129 years old and we do not have the equipment to find leaks effectively.

Big change – replacing the 129 year old water mains is a priority.

All this pain led to new hope.

After the flood, Governor Sununu facilitated a meeting with state and federal agencies to find ways to limit our flooding. A plan has been developed to build a new bridge, replace two bridges, replace two culverts and flood proof our sewer pump station. The cost of the project is \$7.5 million with \$6 million coming from the federal government, \$1.4 million from NH DOT and \$115,000 from Canaan.