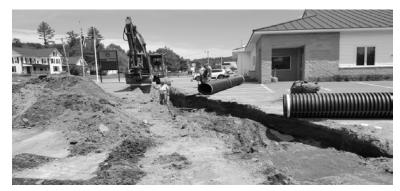

A major water main broke in the fall that took at least 5 days to find and two days to fix and left many people in Village without water for several days. The repair cost nearly

\$10,000 and highlighted the fact that our primary water mains are 129 years old and we do not have the equipment to find leaks effectively.

Big change – replacing the 129 year old water mains is a priority.

All this pain led to new hope.

After the flood, Governor Sununu facilitated a meeting with state and federal agencies to find ways to limit our flooding. A plan has been developed to build a new bridge, replace two bridges, replace two culverts and flood proof our sewer pump station. The cost of the project is \$7.5 million with \$6 million coming from the federal government, \$1.4 million from NH DOT and \$115,000 from Canaan.

We are also seeking funding to replace the water mains from Canaan Street Lake to the Village. We have been told that we would qualify for a 30 year loan at 2% interest for about 40% of the cost and we are looking for grants for another 50% of the cost. The total cost will be about \$1 million dollars.