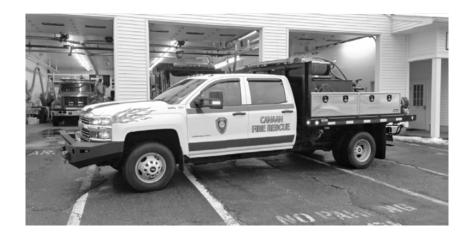

bers were also consulted for equipment purchase to complete the setup of warning lights, communication equipment, pumps and compartments. We purchased and outfitted a 2019 Chevrolet Tahoe Special Services Vehicle which is equipped with radio and cell phone equipment as well as emergency response traffic equipment, and will be equipped with command post supplies.



The second vehicle is a 2018 Heavy Duty flatbed truck equipped with a skid tank unit and pump that will be used for brush fires, support at structure fires in difficult locations, storm response work and traffic control situations at motor vehicle accidents. Both of these vehicles required additional funding which came from grants and donations from the Canaan Firefighters Association to complete their outfitting for response.



The most frequent and dangerous response we continue to make is for motor vehicle accidents in our communities. We continue to encounter motorists who ignore our road signs indicating "Accident Scene Ahead" and our trucks with flashing lights which now must serve as roadblocks for fighters performing extrications and for ambulance personnel. There are motorists who ignore our illuminated Stop and Slow signs being used by fire personnel trying to manage the accident scenes. We are asking for the community's help in making our job as safe as possible so we can go home to our families at the end of any emergency call. We also issued 447 brush and campfire permits during 2019.

Here is the annual breakdown of responses we made during the year. This year we had a total of 278 calls, a large i