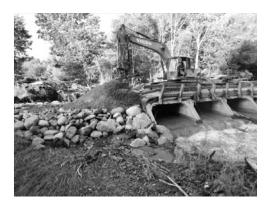

### Canaan Board of Selectmen 2019 Annual Report

Another year has come and gone and with it came a lot of good and some tough challenges. Last July the town suffered major flooding damage. Some of the repairs allowed us to take steps to help prevent future flooding but more work is needed. For the second year in a row we are applying for grants to help make the downtown more flood resistant. A joint NH Department of Transportation (DOT) and US Economic Development Administration application is to be submitted with State support for roughly \$7.5 million in funding to replace 4 bridges, add another one on Potato Road to drain the fields and replace our waste-water pump station off of Depot Street. We are hopeful that this application will be successful.

Big change – replacing the 129 year old water mains is a priority.

All this pain led to new hope.

After the flood, Governor Sununu facilitated a meeting with state and federal agencies to find ways to limit our flooding. A plan has been developed to build a new bridge, replace two bridges, replace two culverts and flood proof our sewer pump station. The cost of the project is \$7.5 million with \$6 million coming from the federal government, \$1.4 million from NH DOT and \$115,000 from Canaan.