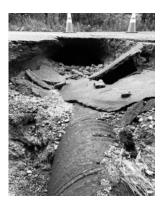

Big change - \$70,000 in salt used compared with a previous high cost of \$45,000. Overtime and fuel use were excessive as well.

After the snow and ice was the flood. On July 11, there was a flood in Canaan. Many of our roads were severely damaged. The flood was exacerbated when the Orange Brook dammed up in Orange and then broke loose wiping out everything in its path.

The damages to the Town infrastructure totaled \$340,000 and took four months to repair.

All of the normal summer highway work was pushed off until 2020.

Big change – loss of a whole highway construction and paving season.

A major water main broke in the fall that took at least 5 days to find and two days to fix and left many people in Village without water for several days. The repair cost nearly

\$10,000 and highlighted the fact that our primary water mains are 129 years old and we do not have the equipment to find leaks effectively.

Big change – replacing the 129 year old water mains is a priority.

All this pain led to new hope.

After the flood, Governor Sununu facilitated a meeting with state and federal agencies to find ways to limit our flooding. A plan has been developed to build a new bridge, replace two bridges, replace two culverts and flood proof our sewer pump station. The cost of the project is \$7.5 million with \$6 million coming from the federal government, \$1.4 million from NH DOT and \$115,000 from Canaan.