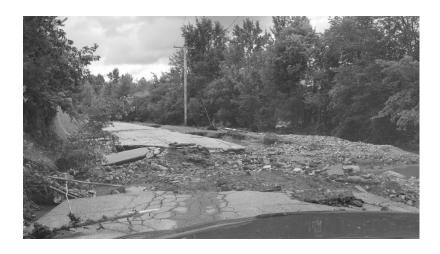

Big change - \$70,000 in salt used compared with a previous high cost of \$45,000. Overtime and fuel use were excessive as well.

After the snow and ice was the flood. On July 11, there was a flood in Canaan. Many of our roads were severely damaged. The flood was exacerbated when the Orange Brook dammed up in Orange and then broke loose wiping out everything in its path.

The damages to the Town infrastructure totaled \$340,000 and took four months to repair.

All of the normal summer highway work was pushed off until 2020.

Big change – loss of a whole highway construction and paving season.