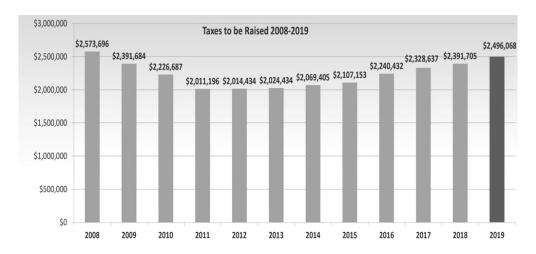

| \$1,330,280 |  |
| 8% Retained                                    | \$1,064,224 |  |
| 5% Retained (Minimum Recommended)              | \$665,140   |  |

NOTICE: The current fund balance retained amount is below the minimum recommended threshold.

Director-Approved Final Tax Rate - Canaan

1/22/2020 9:04:06 AM

4 of 4

<sup>[1]</sup> The National Advisory Council on State and Local Budgeting (NACSLB), (1998), Framework for Improved State and Local Government Budgeting: Recommended Budget Practices (4.1), pg. 17.

<sup>[2]</sup> Government Finance Officers Association (GFOA), (2015), Best Practice: Fund Balance Guidelines for the General Fund.

[3] Government Finance Officers Association (GFOA), (2011), Best Practice: Replenishing General Fund Balance.









## **Town Warrant**



#### 2020 WARRANT

#### Canaan

The inhabitants of the Town of Canaan in the County of Grafton in the state of New Hampshire qualified to vote in Town affairs are hereby notified that the two phases of the Annual Town Meeting will be held as follows:

First Session of Annual Meeting (Deliberative Session):

Date: Time: Saturday February 8, 2020 9:00 AM

Location: Canaan Elenentary School, School Street

Details:

Second Session of Annual Meeting (Official Ballot Voting)
Date: Tuesday, March 10, 2020

Date:

8 AM to 7 PM

Time:

Location: Canaan Fire Station 62 NH Route 62, Canaan, NH 03741

Details:

#### **GOVERNING BODY CERTIFICATION**

We certify and attest that on or before 1/22,/2020, a true and attested copy of this document was posted at the place of mee