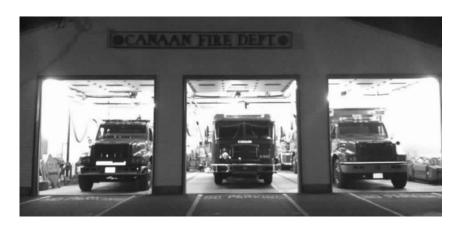

response we continue to make is for motor vehicle accidents in our communities. We continue to encounter motorists who ignore our road signs indicating "Accident Scene Ahead" and our trucks with flashing lights which now must serve as roadblocks for fighters performing extrications and for ambulance personnel. There are motorists who ignore our illuminated Stop and Slow signs being used by fire personnel trying to manage the accident scenes. We are asking for the community's help in making our job as safe as possible so we can go home to our families at the end of any emergency call. We also issued 447 brush and campfire permits during 2019.

Here is the annual breakdown of responses we made during the year. This year we had a total of 278 calls, a large increase over the previous years.



# CFD RUN STATISTICS

Alarm Activations - 19 Alarms CMS - 11 Alarms MVRHS - 2 Auto Accidents - 41

Auto Fires - 5

Brush/Grass Fires - 1

Building Fire (Canaan) - 5

Building Fire (Enfield) - 4

Building Fire (Grafton) - 2

Building Fire (Hanover) - 3

Building Fire (Lebanon) - 3 Building Fire (Springfield) - 1

Building Fire (Danbury) - 1

Chimney Fires - 4 CO Problem - 15 Electrical Problem - 5 EMS Assists - 19

Fire (Other) - 2

Flooded Basements - 5

Gas/Oil Leaks - 4

Illegal Burn - 8

Mutual Aid Enfield (Other) - 7 Mutual Aid Grafton (Other) - 3 Mutual Aid Hanover (Station

Coverage) - 2

Mutual Aid Lebanon (Station

Coverage) - 3

Mutual Aid Danbury (Station

Coverage) - 1

Odor Investigations - 5

Other - 2

Search and Rescue - 5 Service Calls - 34

Smoke Investigations - 4 Trees