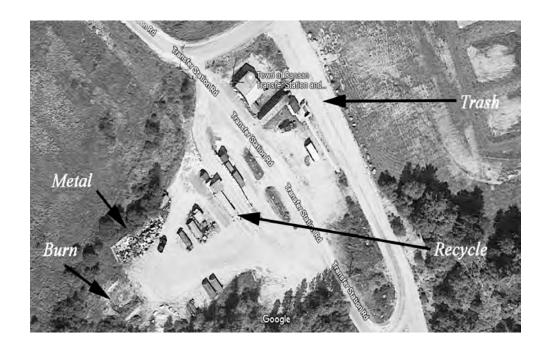

auled to Lebanon | 1,120          |
| Cost Per Ton Disposal          | \$75           |
| Cost Per Ton Hauling           | \$.50          |
| Cost Per Ton Disposal          | <b>\$75.50</b> |
|                                |                |
| Recycling Report               | <u>2019</u>    |
| Tons Recycled                  | 324.71         |
| Recycling Rate                 | 26 <b>%</b>    |
| <b>Total Income</b>            | \$ 9,361.17    |
| <b>Total Cost Hauling</b>      | \$ 4,090.00    |
| <b>Total Processing Cost</b>   | \$ 19,061.17   |
| Cost Per Ton Hauling           | \$12.59        |
| Cost of Processing             | \$58.70        |
| Income Per Ton applied to cost | -\$28.82       |
| Net Cost Per Ton Recycling     | \$42.47        |

# **Recycling Saves \$30.03/ton**



#### **Household Hazardous Waste Disposal Chart** Into the Trash Into the Trash Safe Disposal Guide Safe Disposal Guide Garage/Workshop **Bathroom** Varnish Aftershave, cologne (alcohol based) Windshield washer solution Bathroom cleaners Wood preservative Disinfectants Hair dyes, relaxers, and perm solutions Garden Medicine Use Police Take Back Collections only use trash if your area has NO collections) **Fungicide** Nail polish Herbicide Nail polish remover Insecticide Thermometers (with silver mercury) Pesticide Toilet bowl, tub, and tile cleaners Rat and mouse poisons Weed killer Garage/Workshop Here/There Antifreeze Auto body filler Ammunition (Contact your Police Department) Batteries, auto (check service stations and town facilities for recycling) Batteries, alkaline (Non-Hazardous