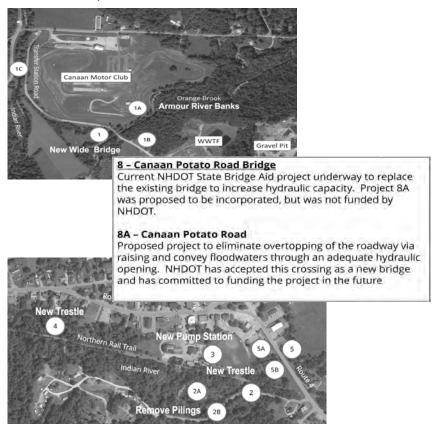

### Canaan Board of Selectmen 2019 Annual Report

Another year has come and gone and with it came a lot of good and some tough challenges. Last July the town suffered major flooding damage. Some of the repairs allowed us to take steps to help prevent future flooding but more work is needed. For the second year in a row we are applying for grants to help make the downtown more flood resistant. A joint NH Department of Transportation (DOT) and US Economic Development Administration application is to be submitted with State support for roughly \$7.5 million in funding to replace 4 bridges, add another one on Potato Road to drain the fields and replace our waste-water pump station off of Depot Street. We are hopeful that this application will be successful.

Big change – replacing the 129 year old water mains is a priority.

All this pain led to new hope.

After the flood, Governor Sununu facilitated a meeting with state and federal agencies to find ways to limit our flooding. A plan has been developed to build a new bridge, replace two bridges, replace two culverts and flood proof our sewer pump station. The cost of the project is \$7.5 million with \$6 million coming from the federal government, \$1.4 million from NH DOT and \$115,000 from Canaan.