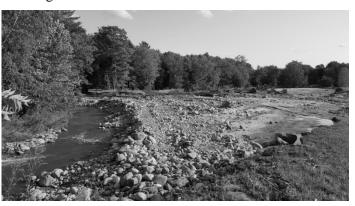

Big change - \$70,000 in salt used compared with a previous high cost of \$45,000. Overtime and fuel use were excessive as well.

After the snow and ice was the flood. On July 11, there was a flood in Canaan. Many of our roads were severely damaged. The flood was exacerbated when the Orange Brook dammed up in Orange and then broke loose wiping out everything in its path.

The damages to the Town infrastructure totaled \$340,000 and took four months to repair.

All of the normal summer highway work was pushed off until 2020.

Big change – loss of a whole highway construction and paving season.