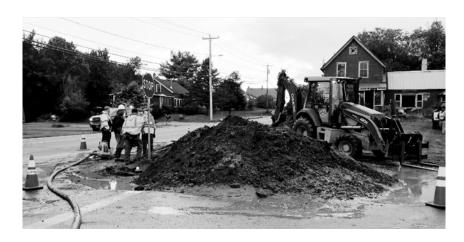

This fall, we had a major waterline break at the bottom of Bruce Road. The water and highway departments worked together for long hours to get it fixed. We have been trying for two years to get a grant to help pay for new water lines from Canaan Street Lake to the Village. This year's application, for a second year in row, was denied. This time we were told by the Department of Environmental Services (DES) that one of the reasons the grant was denied is that our water and sewer rates were too low even though we had changed our rate structure based on what DES told us to do a few years ago. They don't remember this. Secondly, we were also told that the grant was denied this year because the town had no debt.

A major water main broke in the fall that took at least 5 days to find and two days to fix and left many people in Village without water for several days. The repair cost nearly

\$10,000 and highlighted the fact that our primary water mains are 129 years old and we do not have the equipment to find leaks effectively.