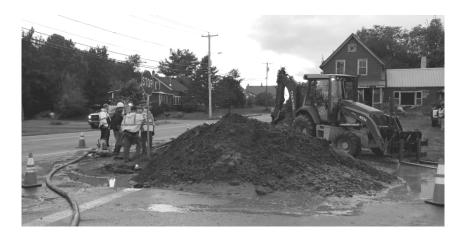

Big change - \$70,000 in salt used compared with a previous high cost of \$45,000. Overtime and fuel use were excessive as well.

After the snow and ice was the flood. On July 11, there was a flood in Canaan. Many of our roads were severely damaged. The flood was exacerbated when the Orange Brook dammed up in Orange and then broke loose wiping out everything in its path.

A major water main broke in the fall that took at least 5 days to find and two days to fix and left many people in Village without water for several days. The repair cost nearly

\$10,000 and highlighted the fact that our primary water mains are 129 years old and we do not have the equipment to find leaks effectively.