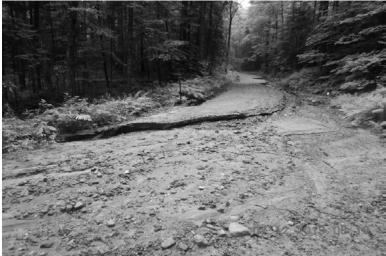

Big change - \$70,000 in salt used compared with a previous high cost of \$45,000. Overtime and fuel use were excessive as well.

After the snow and ice was the flood. On July 11, there was a flood in Canaan. Many of our roads were severely damaged. The flood was exacerbated when the Orange Brook dammed up in Orange and then broke loose wiping out everything in its path.

The damages to the Town infrastructure totaled \$340,000 and took four months to repair.

All of the normal summer highway work was pushed off until 2020.

Big change – loss of a whole highway construction and paving season.